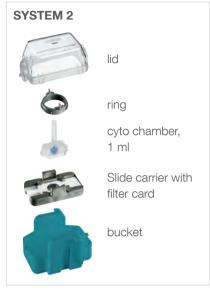

### SYSTEM 2

This system offers you the highest possible flexibility. On the one hand, volumes between 1 and 8 ml can be prepared while up to 8 cell sediments can fit on a single slide. In addition, this accessory can be used in many Hettich centrifuges, often without rotor replacement. This accessory is inexpensive and is characterized by a high, representative cell yield.

#### Benefits:

- Large variety of accessories
- Flexible sample volumes
- Can be used with and without filter cards, depending on application and requirements.
- Very high cell yield