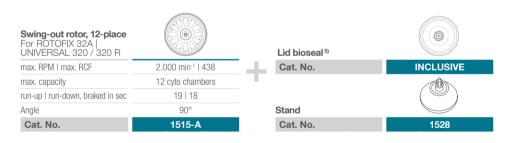

### SYSTEM 1

System 1 is particularly suitable for a high sample throughput thanks to its 12-place rotor. In addition, the autoclavable swing-out rotor with a TÜV certified, bioseal rotor lid provides maximum safety. This system can be used in two proven Hettich benchtop centrifuges, offers comprehensive accessories and is very easy to handle. The end results is an optimal cell presentation.

#### Benefits:

- Closed, autoclavable rotor with Bio-Seal lid
- 12-place swing-out rotor for maximum sample throughput
- Large selection of cytochambers for single and multiple use. Re-usable cytochambers are autoclavable
- Easy handling
- Good cell representation