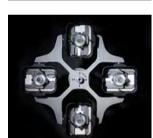

## SWING-OUT ROTOR

| Swing-out rotor, 4-place<br>For ROTINA 380 / 380 R |                                 | Bucket   |      |
|----------------------------------------------------|---------------------------------|----------|------|
| max. RPM I max. RCF                                | 4,000 min <sup>-1</sup>   2,898 | lid      | 5053 |
| max. capacity                                      | 16 cyto chambers                | Cat. No. | 5051 |
| run-up   run-down, braked in sec                   | 24   17                         |          |      |
| angle I temperature in °C 1)                       | 90°   -8                        |          |      |
| Cat. No. 1798                                      |                                 | Adapter  |      |
|                                                    | · · ·                           | Cat. No. | 5280 |

1494

4,000 min<sup>-1</sup> l 2,898

16 cyto chambers

18 | 16

90° | -1

4753

| 4,000 min <sup>-1</sup>   3,095 |
|---------------------------------|
| 16 cyto chambers                |
| 40   45                         |
| 90°                             |
| 5694                            |
|                                 |
|                                 |