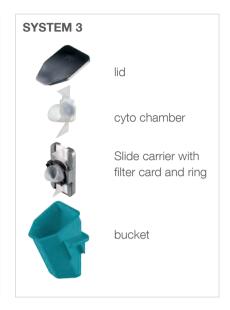

### SYSTEM 3

System 3 combines the easy handling of System 1 with the flexibility and price advantage of System 2. It can operate in a variety of Hettich centrifuges and, like System 1, requires only a single centrifugation step to arrive at a dry cell pellet. The three different sediment size options give a distinct advantage.

#### Benefits:

- Easy handling
- Ideal for small sample volumes
- Can be used with and without filter cards, depending on application and requirements. (Dry or moist cell sediment)