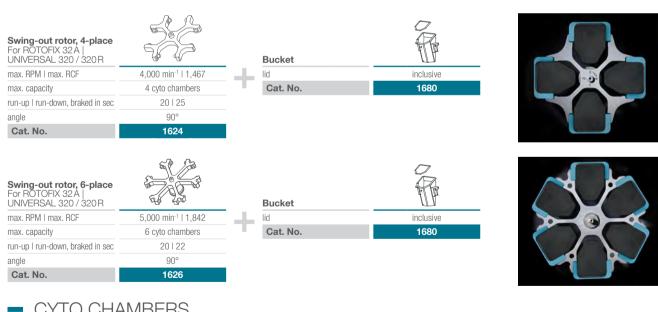

|

# SYSTEM 3 – rotors and equipment

## SWING-OUT ROTORS



## CYTO CHAMBERS