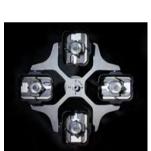

----------------------|---------------------------------|----------|------|
| max. RPM I max. RCF                                | 4,000 min <sup>-1</sup>   2,898 | lid      | 5053 |
| max. capacity                                      | 16 cyto chambers                | Cat. No. | 5051 |
| run-up   run-down, braked in sec                   | 24   17                         |          |      |
| angle I temperature in °C 1)                       | 90°   -8                        |          |      |
| Cat. No. 1798                                      |                                 | Adapter  |      |
|                                                    | · · ·                           | Cat. No. | 5280 |

1494

4,000 min<sup>-1</sup> l 2,898

16 cyto chambers

18 | 16

90° | -1

4753







| 4,000 min <sup>-1</sup>   3,095 |
|---------------------------------|
| 16 cyto chambers                |
| 40   45                         |
| 90°                             |
| 5694                            |
|                                 |
|                                 |









## CYTO CHAMBERS

| Cyto chambers                               |                                         |                                                   |                                                                                    |                                                        |                                                        |