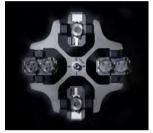

## SWING-OUT ROTOR

### CYTO CHAMBERS

Cat. No.

**Swing-out rotor, 4-place** For ROTINA 420 / 420 R

run-up I run-down, braked in sec

angle I temperature in °C10

max. RPM I max. RCF

max. capacity

Cat. No.