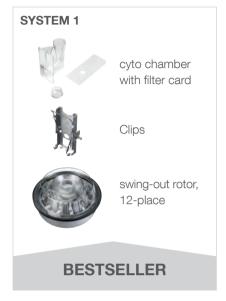

### SYSTEM 1

System 1 is particularly suitable for a high sample throughput thanks to its 12-place rotor. In addition, the autoclavable swing-out rotor with a TÜV certified, bioseal rotor lid provides maximum safety. This system can be used in two proven Hettich benchtop centrifuges, offers comprehensive accessories and is very easy to handle. The end results is an optimal cell presentation.

#### Benefits:

- Closed, autoclavable rotor with Bio-Seal lid
- 12-place swing-out rotor for maximum sample throughput
- Large selection of cytochambers for single and multiple use. Re-usable cytochambers are autoclavable
- Easy handling
- Good cell representation