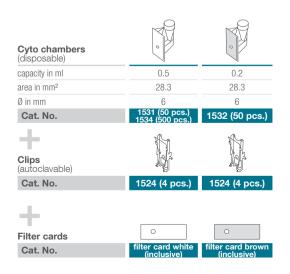

## SYSTEM 1 - rotor and accessories

### CYTO CHAMBERS

Cat. No.

**Swing-out rotor, 4-place** For ROTINA 420 / 420 R

run-up I run-down, braked in sec

angle I temperature in °C10

max. RPM I max. RCF

max. capacity

Cat. No.