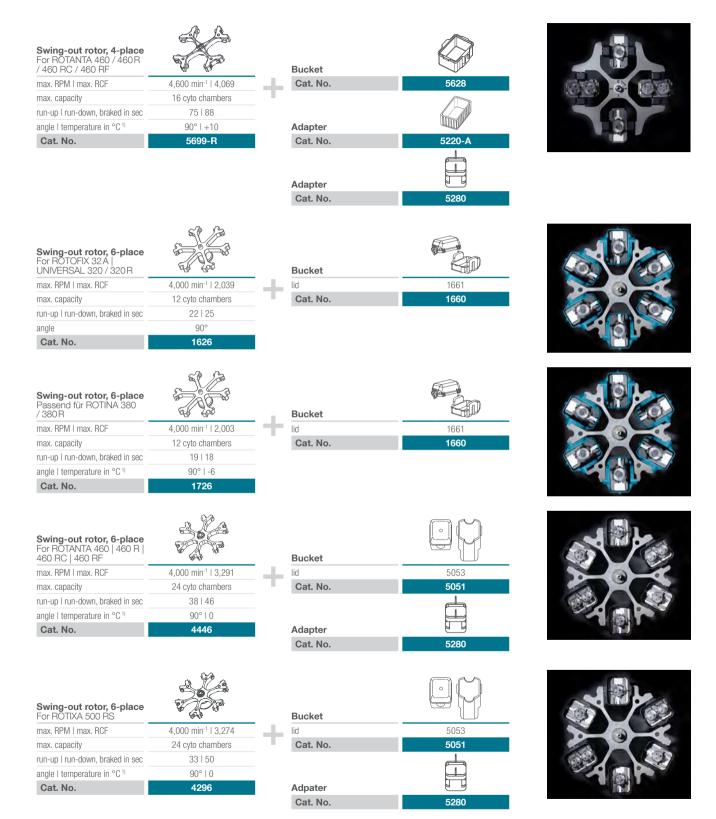

run-down, braked in sec                   | 24   17                         |          |      |
| angle I temperature in °C 1)                       | 90°   -8                        |          |      |
| Cat. No. 1798                                      |                                 | Adapter  |      |
|                                                    | · · ·                           | Cat. No. | 5280 |

1494

4,000 min<sup>-1</sup> l 2,898

16 cyto chambers

18 | 16

90° | -1

4753







| 4,000 min <sup>-1</sup>   3,095 |
|---------------------------------|
| 16 cyto chambers                |
| 40   45                         |
| 90°                             |
| 5694                            |
|                                 |
|                                 |









## CYTO CHAMBERS

| Cyto chambers                               |                                         |                                                   |                                                                                    |                                                        |                                                        |