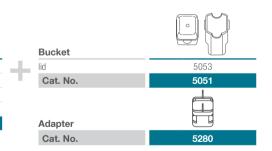

## SWING-OUT ROTOR

| Swing-out rotor, 4-place<br>For ROTINA 380 / 380 R |                                 | Bucket   |      |
|----------------------------------------------------|---------------------------------|----------|------|
| max. RPM I max. RCF                                | 4,000 min <sup>-1</sup>   2,898 | lid      | 5053 |
| max. capacity                                      | 16 cyto chambers                | Cat. No. | 5051 |
| run-up   run-down, braked in sec                   | 24   17                         |          |      |
| angle I temperature in °C 1)                       | 90°   -8                        |          |      |
| Cat. No. 1798                                      |                                 | Adapter  |      |
|                                                    | · · ·                           | Cat. No. | 5280 |