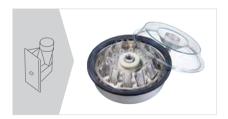

### SYSTEM 1

System 1 is particularly suitable for a high sample throughput thanks to its 12-place rotor. In addition, the autoclavable swing-out rotor with a TÜV certified, bioseal rotor lid provides maximum safety. This system can be used in two proven Hettich benchtop centrifuges, offers comprehensive accessories and is very easy to handle. The end results is an optimal cell presentation.

#### Benefits:

- Closed, autoclavable rotor with Bio-Seal lid
- 12-place swing-out rotor for maximum sample throughput
- Large selection of cytochambers for single and multiple use. Re-usable cytochambers are autoclavable
- Easy handling
- Good cell representation