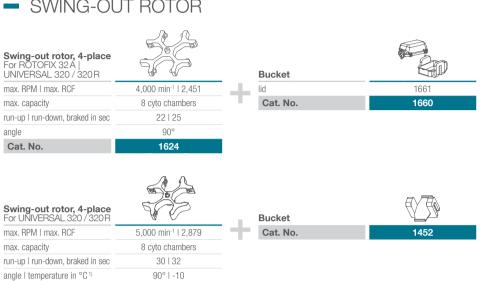

## SWING-OUT ROTOR

### CYTO CHAMBERS

Cat. No.

**Swing-out rotor, 4-place** For ROTINA 420 / 420 R

run-up I run-down, braked in sec

angle I temperature in °C10

max. RPM I max. RCF

max. capacity

Cat. No.