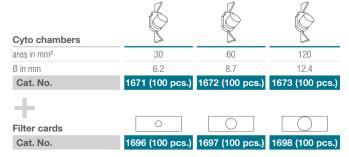

|

# SYSTEM 3 – rotors and equipment

## SWING-OUT ROTORS



## CYTO CHAMBERS