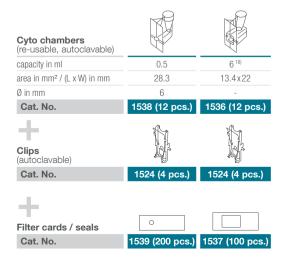

## SYSTEM 1 - rotor and accessories

### CYTO CHAMBERS

Cat. No.

**Swing-out rotor, 4-place** For ROTINA 420 / 420 R

run-up I run-down, braked in sec

angle I temperature in °C10

max. RPM I max. RCF

max. capacity

Cat. No.