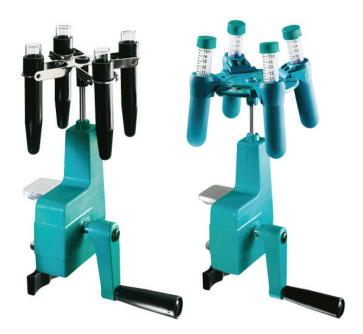

Performance and versatility when you need it most.

Your choice of a 4-place (15 mL) round bottom tube or conical tube rotor is available. The manual powered self-lubricating gear makes this centrifuge virtually maintenance free while generating a max RPM of 3,000 and a max RCF (G-FORCE) of 1,298.

| MODEL               | CONICAL ROTOR    | ROUND-BOTTOM ROTOR |
|---------------------|------------------|--------------------|
| Max. Capacity       | 4 x 15 ml        | 4 x 15 ml          |
| Rotor Angle         | 90°              | 50°                |
| Max. RPM / RCF      | 3,000 / 1,298    | 3,000 / 1,077      |
| Max. Blood Tubes*   |                  | 4 (up to 10 ml)    |
| Max. Conical Tubes* | 4 (15 ml)        |                    |
| Temperature Control | Ambient          | Ambient            |
| Dims. (H x W x D)   | 11 x 5.5 x 7 in. | 11 x 5.5 x 7 in.   |